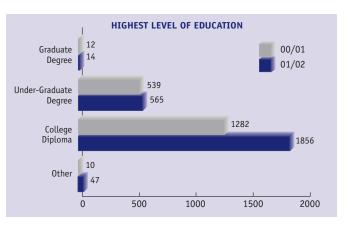

266   | 283   |
| Intubation - adult/paediatric                                      | 922   | 958   |
| Intubation - neonatal                                              | 212   | 244   |
| Literature search                                                  | 1123  | 1196  |
| Patient transport                                                  | 1099  | 1133  |
| Suctioning                                                         | 1408  | 1457  |
| Suturing indwelling cannula                                        | 124   |       |
| Teaching patient/family                                            | 1598  |       |
| Tracheostomy tube change                                           | 628   | 693   |
| Venipuncture                                                       | 73    | 65    |



\*NOTE: numbers are based on self-reporting by members



| COUNTY/AGE         LESS THA           Kenora         0           Rainy River         0           Thunder Bay         3           District #1 Total         3           Algoma         3           Cochrane         6           Manitoulin         0           Muskoka         2           Nipissing         4           Parry Sound         0           Sudbury         12           Timiskaming         0           District #2 Total         27           Dundas and Stormont         2           Frontenac         16           Glengarry         0           Grenville         0           Hastings         2           Lanark         0           Leeds         0           Lennox and Addington         0           Ottawa-Carlton         59           Pres